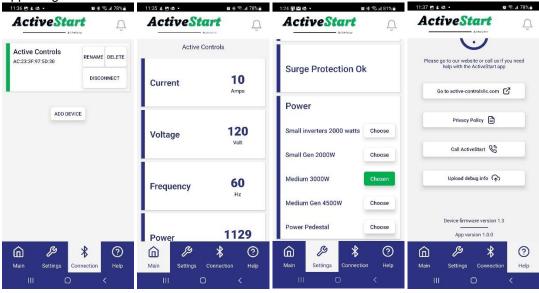

Download our app from the Apple or Android app stores. Search for ActiveStart and follow steps below:

- 1. Add New Device from the connections Screen once the unit is powered ON.
- 2. App will search for available devices.
- 3. Select device from list of found devices shown as a mac address.
- 4. The device has a unique pass key on the sticker on the back of the unit.
  - a. Hint: Use your QR reader app to read the label and do a copy paste of the key into the app to eliminate any mistakes in reading the letters or numbers.
- 5. Once the pass key is entered the device will show voltage and other information on the main screen. Visit our website for complete instructions if needed: Active-Controlsllc.com

App Images:

Scan to download app and visit website: